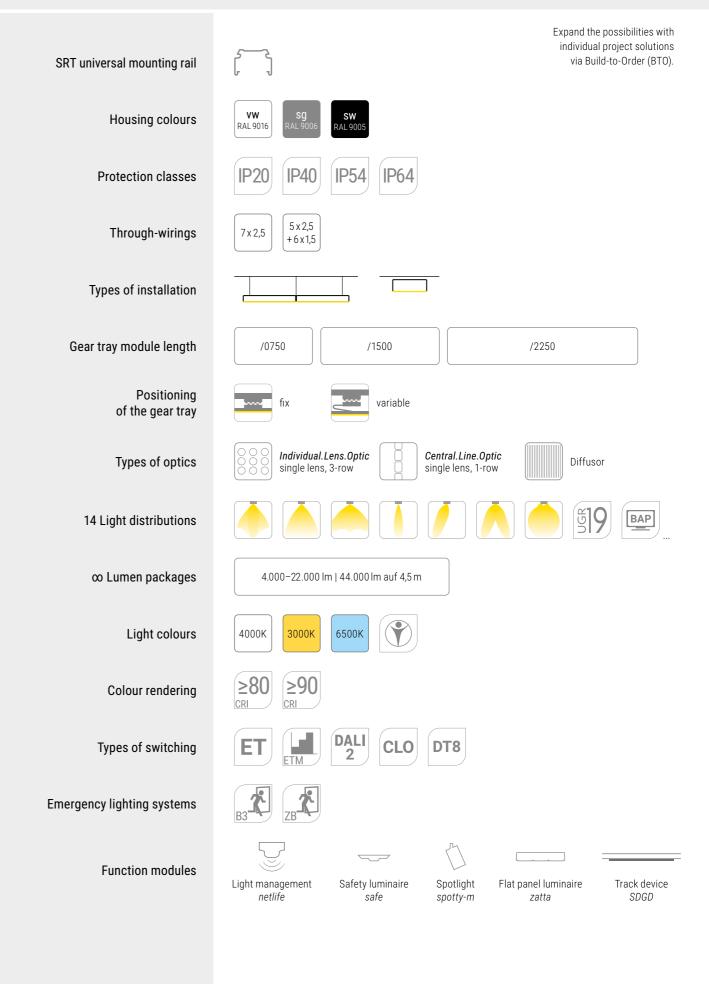

## SRT

Flexible, precise fit and 100% variable!

## Planning Freedom

- ✓ Peak luminous flux and efficiencies up to 196 lm/W
- ✓ Central.line.optic lighting technology for top values in the line, from −20 to +50 °C
- ✓ Plug & Play modules: 100 % variable in IP20 and IP64
- Function modules perfect the system solution light for accent lighting and safety
- *netlife* lighting management standalone, integrated radio or DALI2 solutions for using IoT
- ✓ Targeted combination of colours, lengths, efficacies and light control
- $\checkmark$  Up to 8-year guarantee with a service life of up to 100,000 h